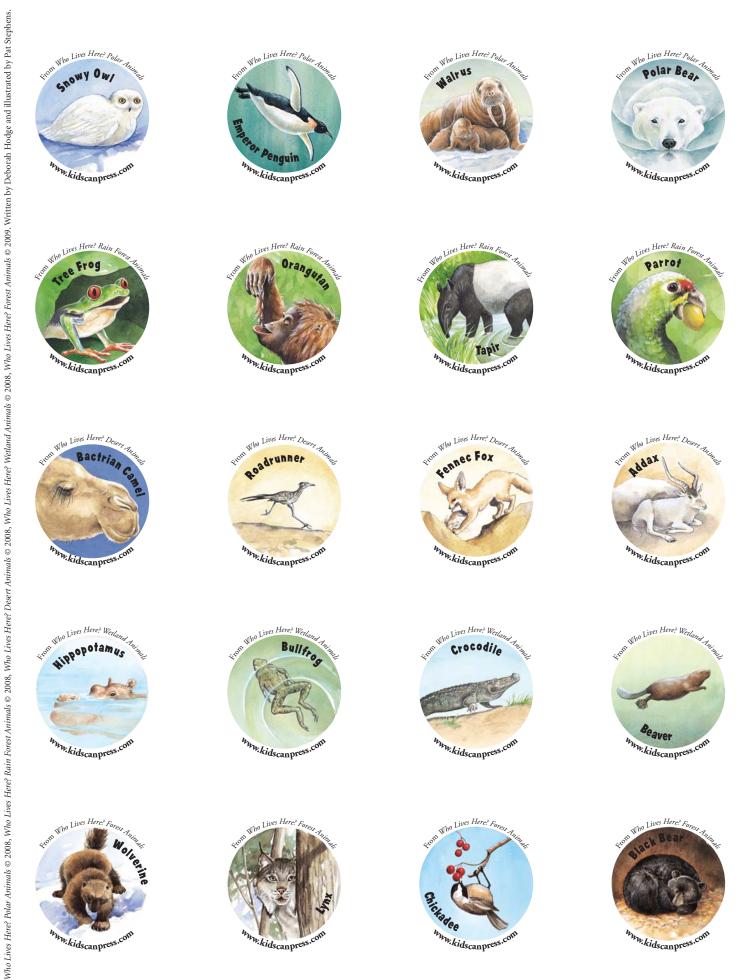

## Who Lives Here Stickers

Featuring artwork from

Who Lives Here? Polar Animals, Who Lives Here? Rain Forest Animals, Who Lives Here? Desert Animals, Who Lives Here? Wetland Animals, Who Lives Here? Rain Forest Animals

© 2008, 2009 Pat Stephens

Downloaded from www.kidscanpress.com

Use Avery® brand labels 08293 to print as many stickers as you want! Sheets of labels feed directly from the paper tray of your printer, just like plain paper.

Written by Deborah Hodge and illustrated by Pat Stephens

Ages 4 to 7 / Grades Pre-K to 2

Only by observing animals in their natural habitat can we fully understand their fascinating worlds. The *Who Lives Here?* series showcases a variety of regional habitats to bring kids closer to animals in the wild — a perspective seldom seen by human eyes. Detailed illustrations appeal to younger children while maintaining scientific accuracy.

## **Available Titles:**

Who Lives Here? Rain Forest Animals
Who Lives Here? Polar Animals
Who Lives Here? Desert Animals
Who Lives Here? Wetland Animals
Who Lives Here? Forest Animals