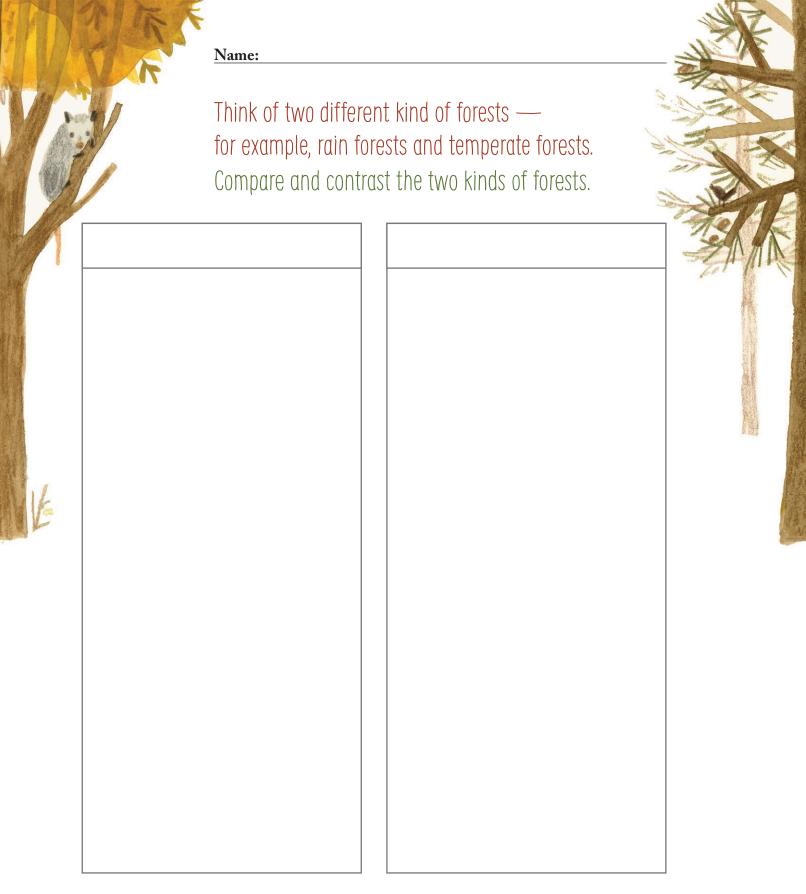

|      |   |   |   |   |
| _ |       |   |   |      |   |   |   |      |   |   |   |   |   |   |      |      |      |       |   |   |   |   |   |   |   |      |      |   |   |   |   |      |       |   |      |      |   |   |   |   | _    |   |   | _ | _ |
|   |       |   |   |      |   |   |   |      |   |   |   |   |   |   |      |      |      |       |   |   |   |   |   |   |   |      |      |   |   |   |   |      |       |   |      |      |   |   |   |   | _    |   |   | _ | - |
|   | <br>- | - | - | <br> | - | - | - | <br> | - | - | - | - | - | - | <br> | <br> | <br> | <br>- | - | - | - | - | - | - | - | <br> | <br> | - | - | - | - | <br> | <br>- | - | <br> | <br> | - | - | - | _ | <br> | - | _ | - |   |







## Draw your favorite tree.

Label the different parts of the tree.